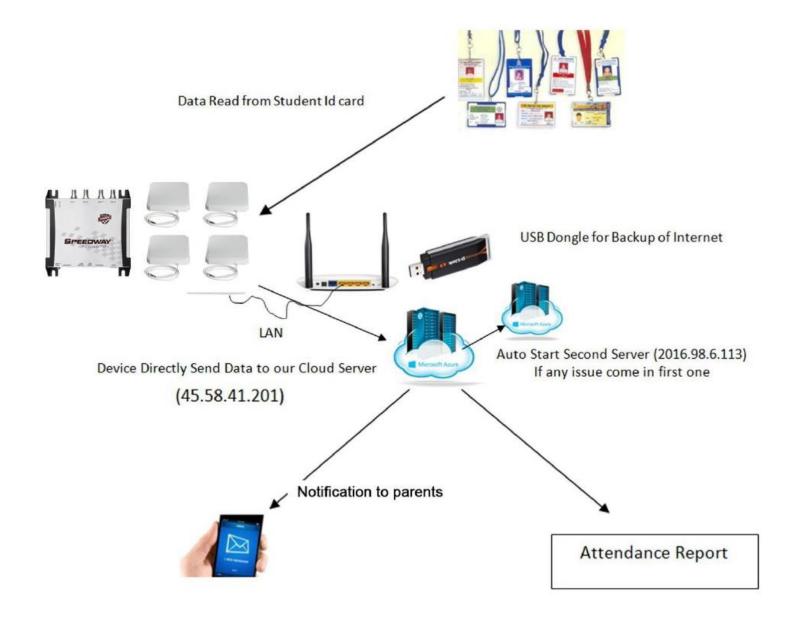

and Get Lowest Quote Online



Online PO And Goods Recevie Note Generate



Online & Offline Sales Option in Software & App



One Click Stock Inventory Reports With Location



Instant Low Stock Alert on mail or WhatsApp

## Stock Management System



Manage unlimited books from one Dashboard



RFID Based LMS For Handsfree Operation



Barcode Based Books Issue & Return System



Online & Offline Fine Collection System



Books Return Reminder On SMS / App/ WhatsApp



Easy Inventory With RFID Handheld Reader

## Library Management System



Integrated With Tally Prime & Cloud



Integrated With Zoom & Google Meet



Integrated With Any Bluetooth Printer



Support All Mejor RFID Reader



Support Any Barcode Reader



Free Payment Gateway For Any Bank Account

## Our Supported Devices



## RFID Attendance Diagram

### Features of **School mobile application**

#### Online Attendance





#### **Short Story**

Read beautiful short stories in the app. Student can participate to write short story.



#### Circular / Notice Board

View, Download or print the files that attached with the circular.



#### Events / Holiday

View and save all the holiday, event and details in your calendar.



#### Birthday

Take a look of the birth day list of your child's classmate. Also you can send a sticker to them.



#### E-library

We have a large numbers of e-books, students can be read online.



#### **Birthday**

Take a look of the birth day list of your child's classmate. Also you can send a sticker to them.



#### **Instant Notification**

Where you can get all information about