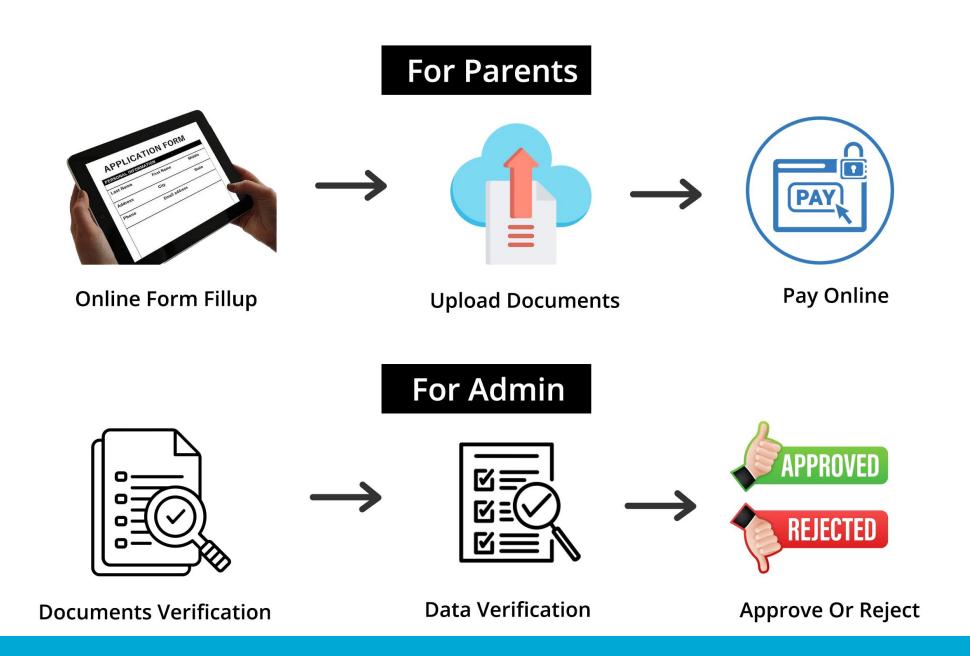

## Online Admission Modules

**Admission Entry** 

**View Students Statistics** 

**Bulk Upload** 

**Manage Students** 

**Manage Multiple Student Photo** 

**Active or Inactive Students** 