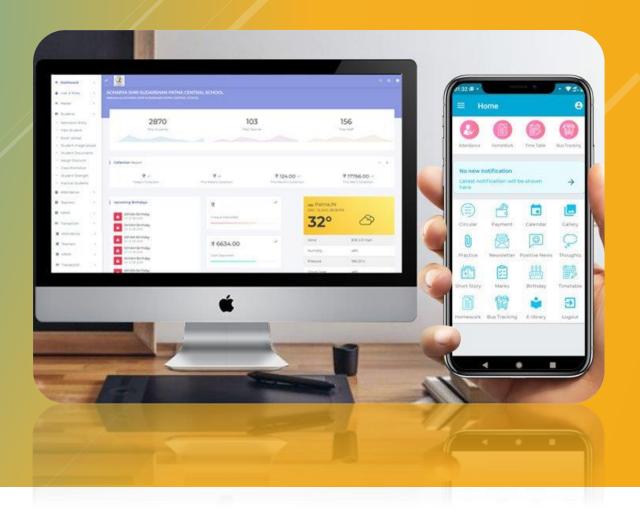

### Features of **School mobile application**

#### Online Attendance

#### Circular / Notice Board

View, Download or print the files that attached with the circular.

#### Events / Holiday

View and save all the holiday, event and details in your calendar.

#### Birthday

Take a look of the birth day list of your child's classmate. Also you can send a sticker to them.

#### **Instant Notification**

Where you can get all information about timetable.

#### Timetable

Where you can get all information about class timetable.

#### **Bus Track**

Track your bus by using our mobile apps; also see the estimate arrival time.